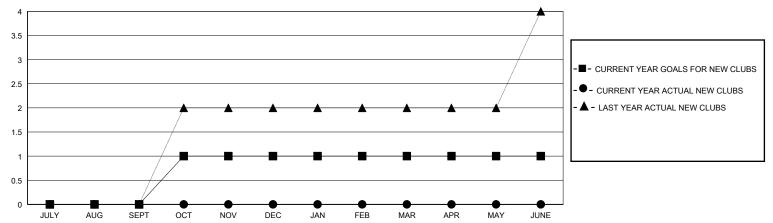

|                         |                                                    |
| QUARTER                      | NEW CLUB GOAL             | NEW CLUBS | DROPPED CLUBS | QUARTER MEM                  | BER GROWTH NET<br>GOAL | MEMBER GROWTH<br>ACTUAL | DROPPED<br>MEMBERS ACTUAL<br>(including transfers) |
| JULY/AUG/SEPT<br>OCT/NOV/DEC | 0<br>1                    | 0         | 0<br>0        | JULY/AUG/SEPT<br>OCT/NOV/DEC | 20<br>25               | 62<br>14                | 95<br>36                                           |
| JAN/FEB/MAR<br>APR/MAY/JUNE  | 0<br>0                    | 0<br>0    | 0<br>0        | JAN/FEB/MAR<br>APR/MAY/JUNE  | 15<br>25               | 0<br>0                  | 0<br>0                                             |

## GOALS AND ACTUAL NEW CLUBS CUMULATIVE



## GOALS AND ACTUAL MEMBERS CUMULATIVE



| - | MEMBER GROV | NTH NET | GOAL |
|---|-------------|---------|------|
|   |             |         |      |

Results as of: 10/31/2024

- ● - MEMBER GROWTH ACTUAL

- ▲ - LAST YEAR MEMBERSHIP ACTUAL

| DROPPED CLUBS: 0 |     |
|------------------|-----|
| DROPPED MEMBERS  |     |
| DECEASED         | 10  |
| CLUB CANCELLED   | 0   |
| OTHER            | 119 |
| TOTAL            | 129 |

| 21 CLUBS OF 94 ADDED 1 OR MORE | GENDER DISTRIBUTION |                |  |
|--------------------------------|---------------------|----------------|--|
| NEW MEMBERS                    | MALE                | 1,088 (53.15%) |  |
|                                | FEMALE              | 957 (46.75%)   |  |
|                                |                     |