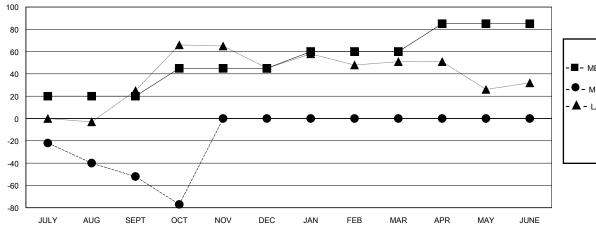

## GOALS AND ACTUAL MEMBERS CUMULATIVE

| - | MEMBER GROV | NTH NET | GOAL |
|---|-------------|---------|------|
|   |             |         |      |

Results as of: 10/31/2024

- ● - MEMBER GROWTH ACTUAL

- ▲ - LAST YEAR MEMBERSHIP ACTUAL